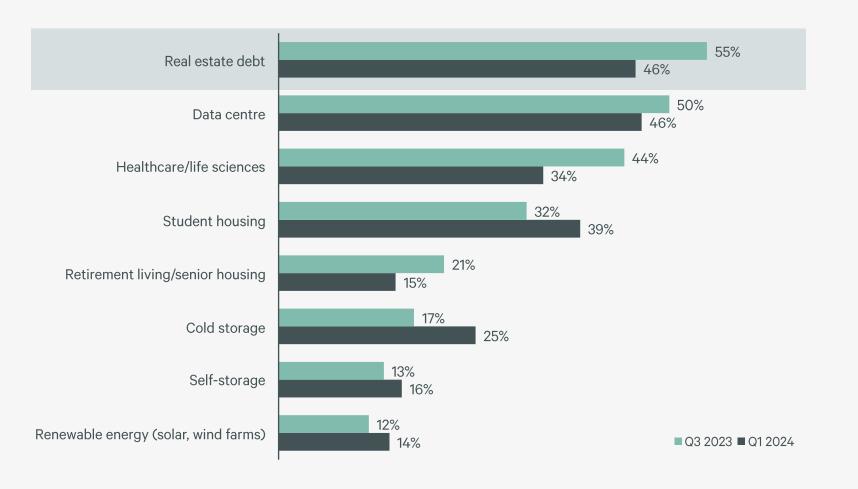

## Real estate debt loses steam amid lack of opportunities and easing LTV pressure

Figure 11: Which alternative sector are your clients most interested in at present?