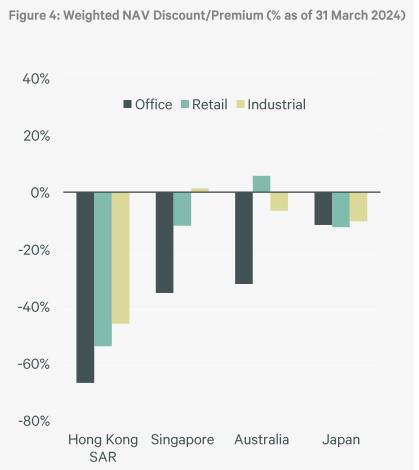

## Lack of repricing prompts funds to realise returns; REITs trade at discount, especially for office

**Note 1** The percentage discount/premium is based on the place of listing of the REITs rather than the location of their assets. Therefore, the percentage may not necessarily reflect the pricing of the particular market.

**Note 2**: Industrial REIT for Hong Kong SAR is proxied by the NAV discount for ESR. **Source:** CBRE Research, S&P Capital IQ, April 2024