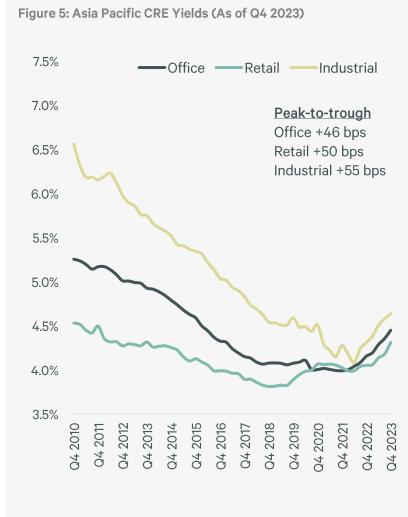

### Investors remain net sellers but pressure eases; banks continue to dispose of assets

Figure 3: In your market, do you see stronger net buying/selling intentions among your clients compared to Q4 2023?