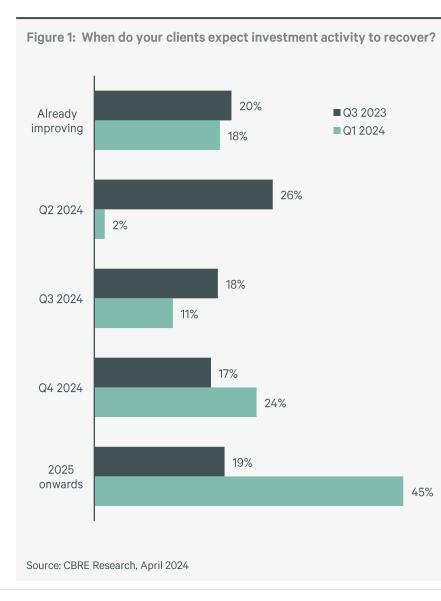

# Investment remains subdued amid rate cut delay

## Interest rate cut delay pushes back investment recovery by a quarter

Investment volume in Japan continues to grow despite anticipated rate hikes

Figure 2: In your market, do you see stronger net buying/selling intentions among your clients compared to Q4 2023?