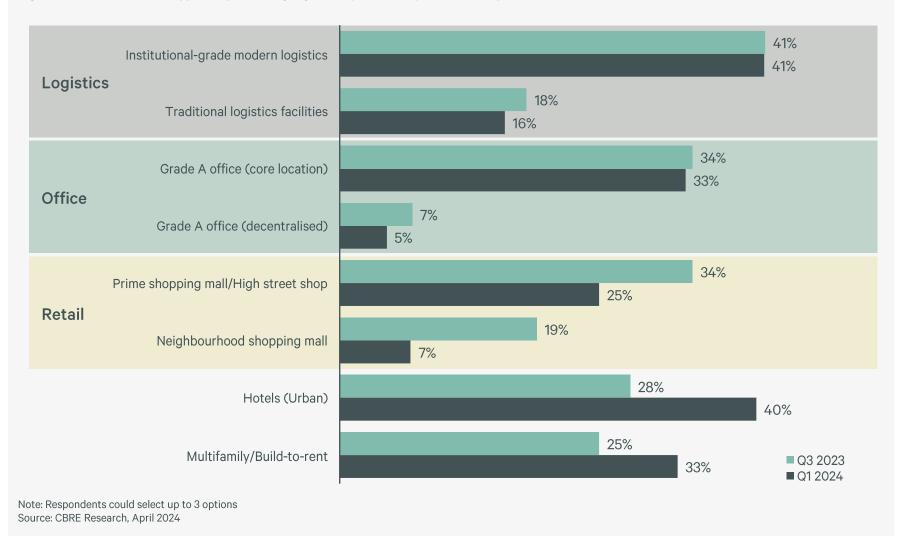

#### Secondary assets in major sectors lag; hospitality and multifamily gain traction

Figure 10: For which asset type are you seeing higher enquiries compared to last quarter?