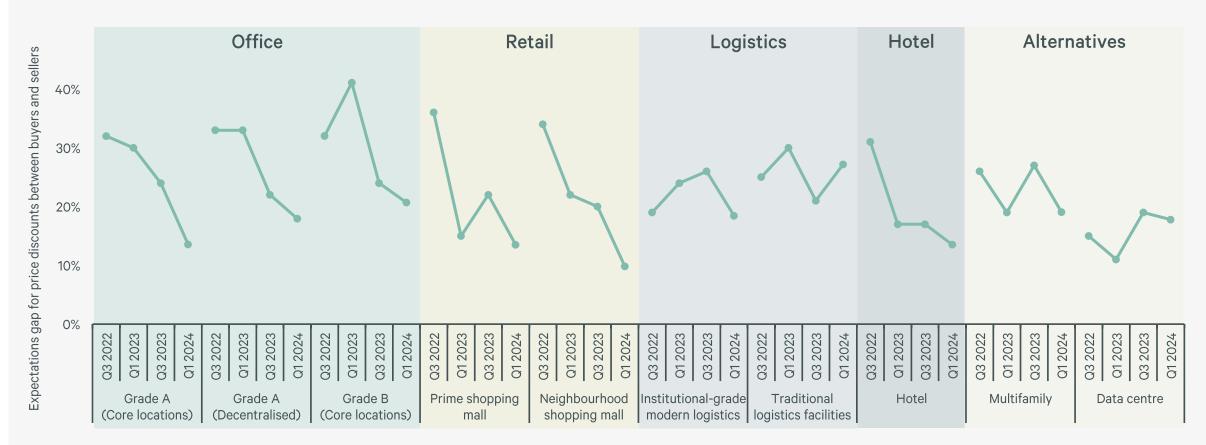

## Price gap narrows across the board, supporting deal closure

Figure 8: How have buyers' and sellers' attitudes towards asset pricing changed?