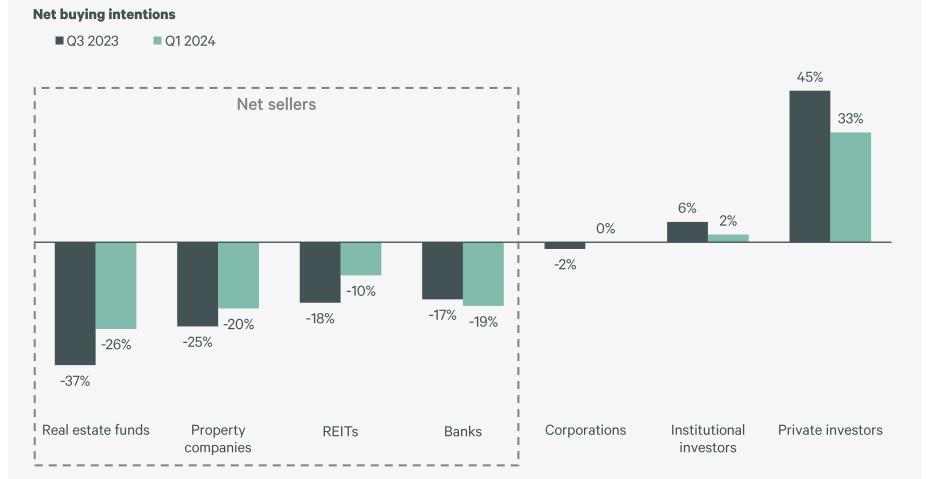

### Investors remain net sellers but pressure eases; banks continue to dispose of assets

Figure 3: In your market, do you see stronger net buying/selling intentions among your clients compared to Q4 2023?