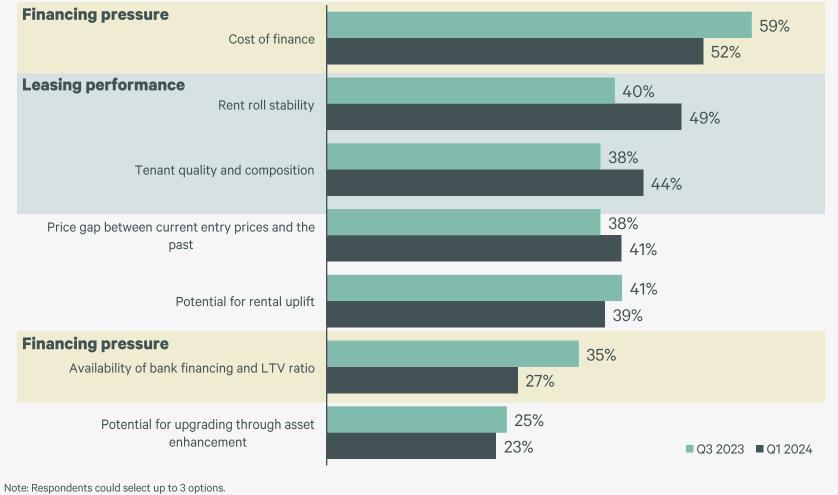

## Financing pressure eases but investors focus on tenant quality and net operating income

Figure 9: When evaluating potential acquisitions, what are the main factors that your clients are currently considering?