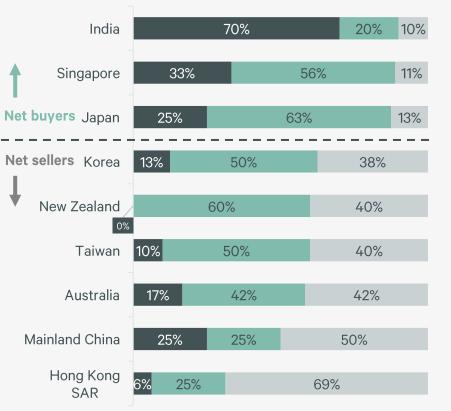

## Interest rate cut delay pushes back investment recovery by a quarter

Investment volume in Japan continues to grow despite anticipated rate hikes

Figure 2: In your market, do you see stronger net buying/selling intentions among your clients compared to Q4 2023?

Stronger buying intentions About the same Stronger selling intentions

Note: Net buyers/sellers are determined by % of respondents selecting "stronger buying intentions" minus those selecting "stronger selling intentions". Markets with positive results are indicated as net buyers.

### Investors remain net sellers but pressure eases; banks continue to dispose of assets

Figure 3: In your market, do you see stronger net buying/selling intentions among your clients compared to Q4 2023?