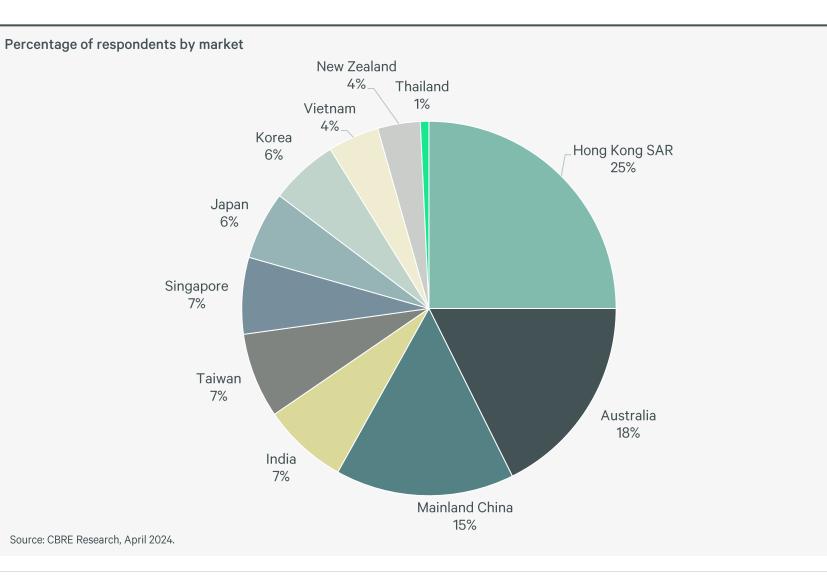

## Interest rate cut delay pushes back investment recovery by a quarter

Investment volume in Japan continues to grow despite anticipated rate hikes

Figure 2: In your market, do you see stronger net buying/selling intentions among your clients compared to Q4 2023?