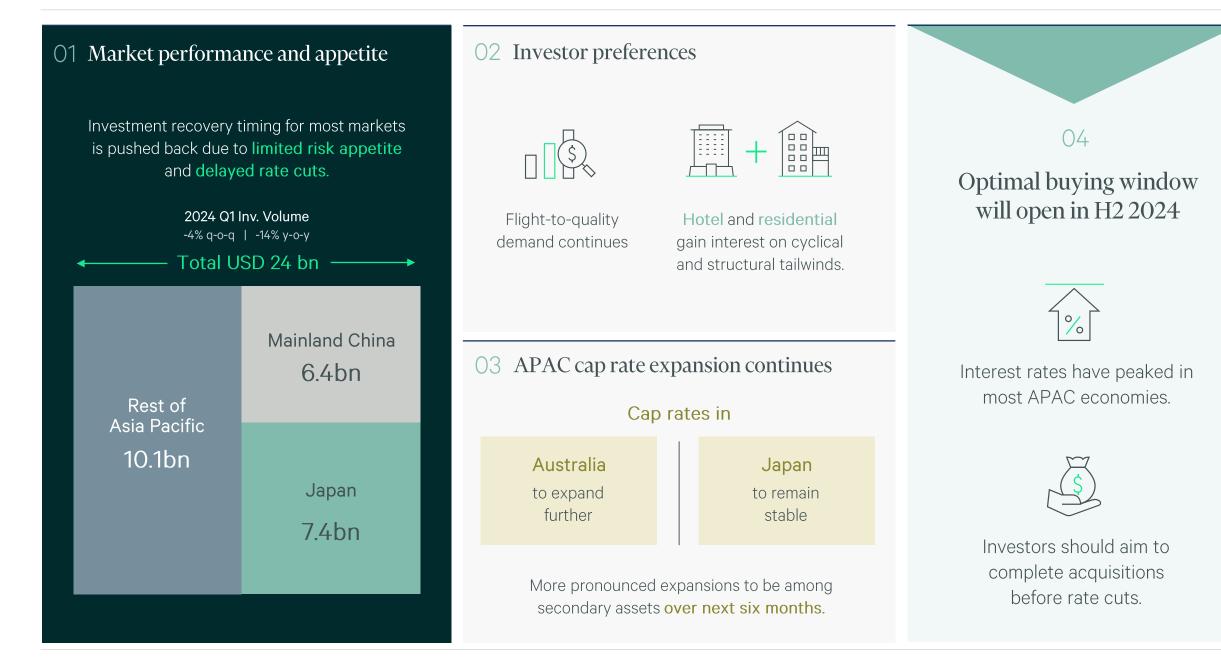

#### 01

# Investment remains subdued amid rate cut delay

## Interest rate cut delay pushes back investment recovery by a quarter

Investment volume in Japan continues to grow despite anticipated rate hikes

Figure 2: In your market, do you see stronger net buying/selling intentions among your clients compared to Q4 2023?

# Stabilising sentiment and narrowing price gap fuel hope for recovery

02

As interest rates stabilise, investor risk tolerance looks set to bottom out in the next six months

Figure 7: What is investors' risk appetite compared to Q4 2023?

## Price gap narrows across the board, supporting deal closure

Figure 8: How have buyers' and sellers' attitudes towards asset pricing changed?

## Investment demand by sector: Hotel and multifamily gain traction

#### Secondary assets in major sectors lag; hospitality and multifamily gain traction

Figure 10: For which asset type are you seeing higher enquiries compared to last quarter?

## Summary table of indicative cap rates