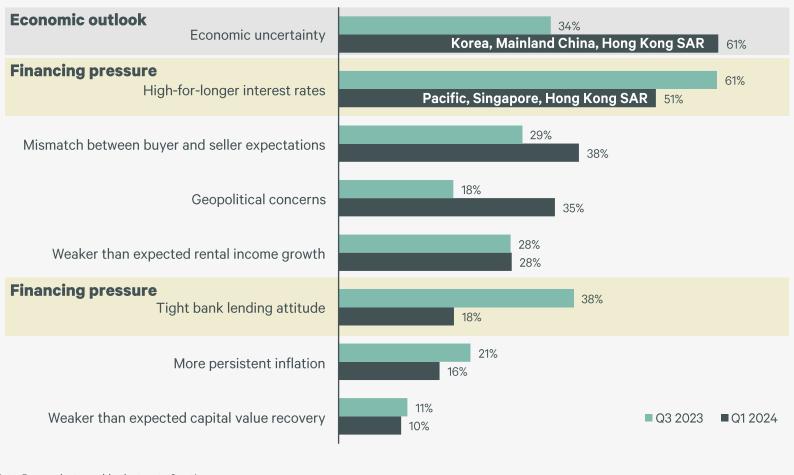

## Economic outlook remains uncertain, but liquidity pressure improves as interest rate peak

Figure 6: What do your clients view as the major challenges facing real estate investment in the coming six months?

Note: Respondents could select up to 3 options Source: CBRE Research, April 2024