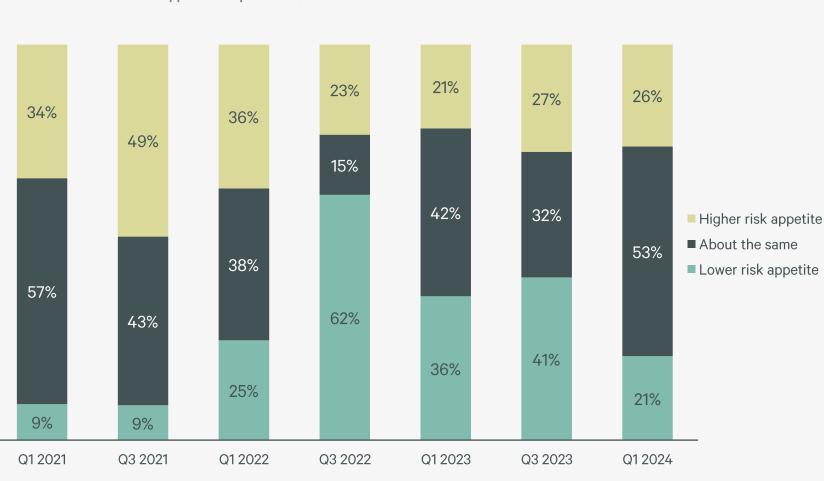

# Stabilising sentiment and narrowing price gap fuel hope for recovery

02

As interest rates stabilise, investor risk tolerance looks set to bottom out in the next six months

Figure 7: What is investors' risk appetite compared to Q4 2023?